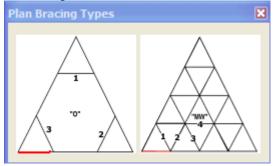

## INSPECTOWER 3 Release Notes For version 1.0.9 as of April 6, 2015

| PL   | PLAN BRACING |       |        |                        |   |   |   |   |         |   |          |  |
|------|--------------|-------|--------|------------------------|---|---|---|---|---------|---|----------|--|
| TYPE | E ELEV       | WIDTH | HEIGHT | MATERIAL TYPES VERTICA |   |   |   |   |         | I |          |  |
|      | ft           | ft    | ft     | 1                      | 2 | 3 | 4 | 5 | ON FACE |   | COMMENTS |  |
| 0    | 100.00       | 0.98  | 0.98   | 1                      | 1 | 1 | 1 | 1 | 0       |   |          |  |
| М    | 120.00       | 0.98  | 0.98   | 1                      | 1 | 1 | 1 | 1 | 0       |   |          |  |
| W    | 140.00       | 0.98  | 0.98   | 1                      | 1 | 1 | 1 | 1 | 0       |   |          |  |
| MW   | 160.00       | 0.98  | 0.98   | 1                      | 1 | 1 | 1 | 1 | 0       |   |          |  |

## 1. <u>New table for mapping Plan Bracing configuration</u>

Width and Height are measured as offset from leg.

Material Types are specified for each strut type and zero if doesn't exist. Vertical on Face is a flag for face bracing and has 3 options

- -1 =down to diagonals
- 1 = up to diagonals
- 0 = no face bracing

## For triangular towers