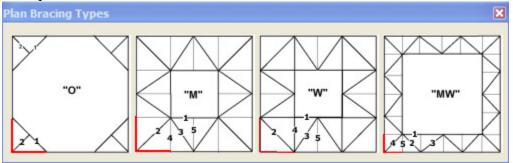

## INSPECTOWER 3 Release Notes For version 1.0.9 as of April 6, 2015

| PL   | PLAN BRACING |       |        |                        |   |   |   |   |         |   |          |  |
|------|--------------|-------|--------|------------------------|---|---|---|---|---------|---|----------|--|
| TYPE | E ELEV       | WIDTH | HEIGHT | MATERIAL TYPES VERTICA |   |   |   |   |         | I |          |  |
|      | ft           | ft    | ft     | 1                      | 2 | 3 | 4 | 5 | ON FACE |   | COMMENTS |  |
| 0    | 100.00       | 0.98  | 0.98   | 1                      | 1 | 1 | 1 | 1 | 0       |   |          |  |
| М    | 120.00       | 0.98  | 0.98   | 1                      | 1 | 1 | 1 | 1 | 0       |   |          |  |
| W    | 140.00       | 0.98  | 0.98   | 1                      | 1 | 1 | 1 | 1 | 0       |   |          |  |
| MW   | 160.00       | 0.98  | 0.98   | 1                      | 1 | 1 | 1 | 1 | 0       |   |          |  |

## 1. <u>New table for mapping Plan Bracing configuration</u>

Width and Height are measured as offset from leg.

Material Types are specified for each strut type and zero if doesn't exist. Vertical on Face is a flag for face bracing and has 3 options

- -1 =down to diagonals
- 1 = up to diagonals
- 0 = no face bracing

## For square towers