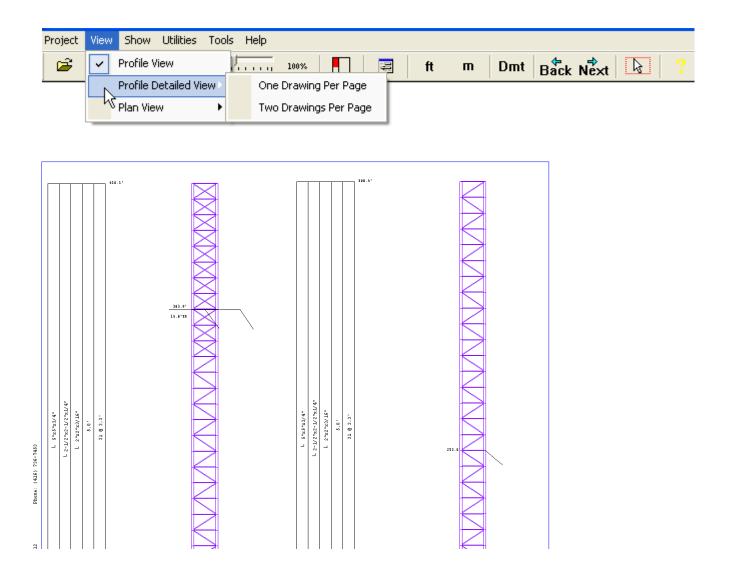

## GUYMASTER Release Notes For version 7.1.0 as of May 28, 2019

1. In Draw Tower- Profile Views, added display of structural components on enlarged views of portions of tower that improve visibility of details in geometry.

The structure is subdivided into portions that will allow better visibility and the user can choose to display one or two such portions per page.

- 2. In Guyed Towers, the user can now specify additional support points in the MAST RESTRAINTS AT SUPPORTS table without the need to specify any guys at those levels. This is especially useful for guyed towers supported, at some point above the base, by the roof or penthouse
- 3. Performance improvement for Undo/Redo functionality